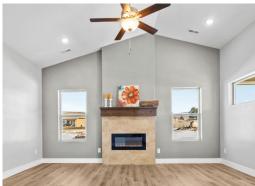

\*Photos for example only and do not represent the base model. Many upgrades available, call for details. Prices subject to change.

#### **STANDARD**

- · Low Maintenance Stucco, Cultured Stone Exterior
- · Granite Counters in Kitchen
- · Brushed Nickel Fixtures/Hardware
- · Garage Door with Automatic Opener
- · High Efficiency Central Air/Heat
- · R-38 Ceiling Insulation, R-13 Wall Insulation
- · Double Glazed Low-E Windows
- · 30 Year Architectural Shingles
- · House Wrap Moisture Barrier
- · Seamless Gutters and Downspouts, Concrete Patio
- · Living Room & Bedrooms Wired for Data
- Primary Bedroom Ceiling Fan
   \*Standard Features and Subject to Change and Availability