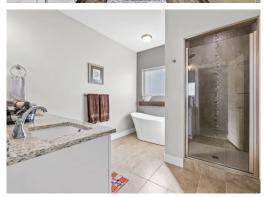

\*Photos for example only and do not represent the base model. Many upgrades available, call for details. Prices subject to change.

#### **STANDARD**

- · Low Maintenance Stucco, Cultured Stone Exterior
- · Granite Counters in Kitchen
- · Brushed Nickel Fixtures/Hardware
- · Garage Door with Automatic Opener
- · High Efficiency Central Air/Heat
- · R-38 Ceiling Insulation, R-13 Wall Insulation
- · Double Glazed Low-E Windows
- · 30 Year Architectural Shingles
- · House Wrap Moisture Barrier
- · Seamless Gutters and Downspouts, Concrete Patio
- · Living Room & Bedrooms Wired for Data
- Primary Bedroom Ceiling Fan
   \*Standard Features and Subject to Change and Availability