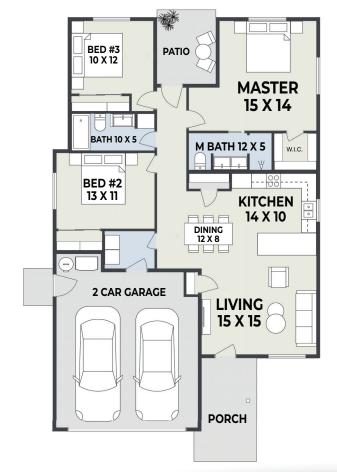

# Home ... Where Your Story Begins!

Discover the Castello, a brand-new ranch style home that combines comfort and simplicity. This charming home boasts 3 bedrooms, 2 baths, and a cozy 1,306 square feet of living space, all with the convenience of an attached 2-car garage. Experience the ease of single-story living in this modern retreat – your new beginning starts here!

### \$348,900\*

- · 3 Bedrooms
- · 2 Baths
- · 2 Car Garage
- · 1306 SF