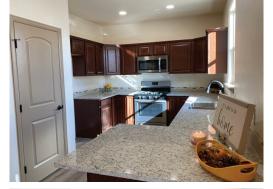

\*Photos for example only and do not represent the base model. Many upgrades available, call for details. Prices subject to change.

#### **STANDARD**

- · Low Maintenance Stucco, Cultured Stone Exterior
- · Granite Counters in Kitchen
- · Brushed Nickel Fixtures/Hardware
- · Garage Door with Automatic Opener
- · High Efficiency Central Air/Heat
- · R-38 Ceiling Insulation, R-13 Wall Insulation
- · Double Glazed Low-E Windows
- · 30 Year Architectural Shingles
- · House Wrap Moisture Barrier
- · Seamless Gutters and Downspouts, Concrete Patio
- · Living Room & Bedrooms Wired for Data
- Primary Bedroom Ceiling Fan
   \*Standard Features and Subject to Change and Availability

#### Major Appliances Included

- · EnergyStar Appliances: Dishwasher, Garbage Disposal
- · Gas or Electric Smooth Top Range, Microwave Hood
- · Double Stainless Steel Kitchen Sink