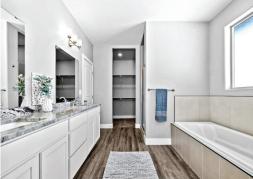

\*Photos for example only and do not represent the base model. Many upgrades available, call for details. Prices subject to change.

#### **STANDARD**

- · Low Maintenance Stucco, Cultured Stone Exterior
- · Granite Counters in Kitchen
- · Brushed Nickel Fixtures/Hardware
- · Garage Door with Automatic Opener
- · High Efficiency Central Air/Heat
- · R-38 Ceiling Insulation, R-13 Wall Insulation
- · Double Glazed Low-E Windows
- · 30 Year Architectural Shingles
- · House Wrap Moisture Barrier
- · Seamless Gutters and Downspouts, Concrete Patio
- · Living Room & Bedrooms Wired for Data
- Primary Bedroom Ceiling Fan
   \*Standard Features and Subject to Change and Availability