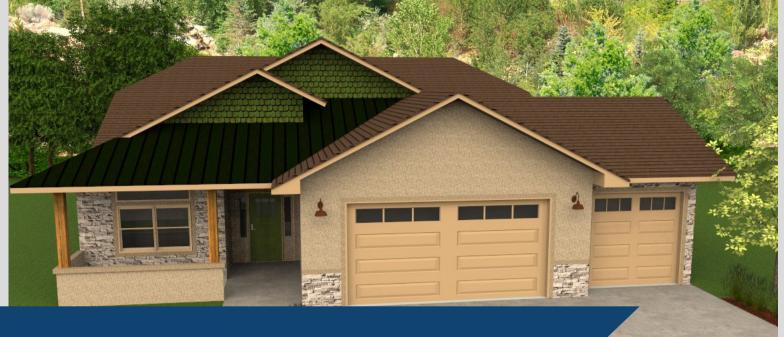

## 335 SE LIMESTONE CT.

## YOUR BRAND NEW HOME!

This home offers 3 bedrooms and 2 bathrooms which works for many different lifestyles. The floorplan is open and easy with the kitchen central to everything. Wonderful oversized, covered back patio, with natural gas ready for your summer BBQ's! The master is spacious with a 5 piece suite. On that same side of the house is another bedroom great for an office!

The opposite side of the house has an additional good-sized bedroom with nearby full bath.

Finishes include granite counters throughout, soft close cabinets, upgraded lighting package, luxury vinyl plank in living areas, 9' ceilings, and finished garage. Oversized 3 car garage. This is a well laid out and designed home for large or small living.

Oversized 3-Car Garage

1787 SQ FT

Photo and floorplan are representations only and may not be 100% accurate.

CALL FOR PRICING
AND ESTIMATED COMPLETION!

(970) 712-9982

 $536\,31\,1/2\,Rd.\,I$  Grand Junction, CO