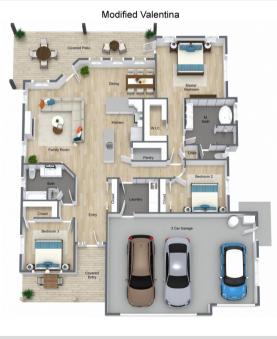

## YOUR BRAND NEW HOME!

This home offers 3 bedrooms and 2 bathrooms which works for many different lifestyles. The floorplan is open and easy with the kitchen central to everything. Wonderful oversized, covered back patio, with natural gas ready for your summer BBQ's! The master is spacious with a 5 piece suite. On that same side of the house is another bedroom great for an office!

The opposite side of the house has an additional good-sized bedroom with nearby full bath.

Finishes include granite counters throughout, soft close cabinets, upgraded lighting package, luxury vinyl plank in living areas, 9' ceilings, and finished garage. Oversized 3 car garage. This is a well laid out and designed home for large or small living.

Oversized 3-Car Garage

1787 SQ FT

Photo and floorplan are representations only and may not be 100% accurate.

CALL FOR PRICING
AND ESTIMATED COMPLETION!

(970) 712-9982

 $536\,31\,1/2\,Rd.\,I$  Grand Junction, CO