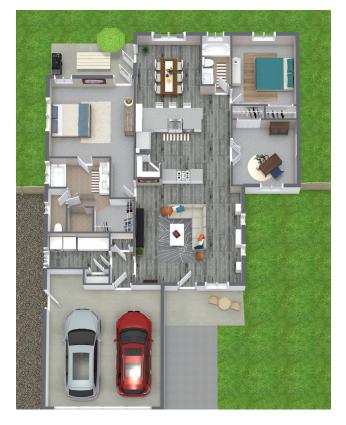

## 1,787 SQ FT | SPLIT FLOORPLAN 3 BD / 2 BA | 2 CAR GARAGE

This floorplan offers sight lines all the way through the house, from the covered front door to the backyard, creating an open and airy feel with 9' ceilings throughout. The split floorplan has easy access to the Master Suite from the living area which creates a private feel and has it's own door to the covered back patio – as well as a 5 piece bathroom including a tiled shower, private commode room, large walk-in closet and double vanities. The living area features lots of natural light with plenty of windows and a kitchen that lends itself to entertaining. The long peninsula offers seating and a workspace, while a corner pantry stores all of your supplies. Enjoy a casual dining room, with access to the back patio for ease of grilling and chillin!