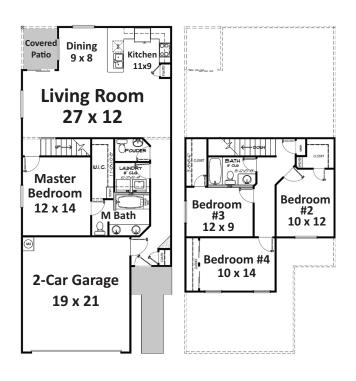

## **403 KALLEN CT UNIT A - 2 STORY**

1,636 SQ FT | OPEN CONCEPT 4 BEDROOM / 2.5 BATHS 2 CAR GARAGE

This floorplan features 4 bedrooms, or 3 with a bonus room over the garage, and 2.5 bathrooms. The living room has a vaulted ceiling and an open concept living, dining and kitchen area. The master is conveniently located on the main level and utilizes the space under the stairs for additional room in the master walk-in closet. The bedrooms upstairs feature oversized or walk-in closets and are generous in size.

## **New Beginning New Homes**

536 31 1/2 Road • Grand Junction, Colorado

| MLS# 20215302                                                                                            |                                                 | 2                                                                    | Status                                         | A                                    | List Price \$364,900                                                                                                                                                        |                           |                                                             | 401 Kallen Court                |                                                             | ırt Grand i                                                                                                                                                                                                                                                                                                                                                                                                                                                                                                                                                                                                                                                                                                                                                                                                                                                                                                                                                                                                                                                                                                                                                                                                                                                                                                                                                                                                                                                                                                                                                                                                                                                                                                                                                                                                                                                                                                                                                                                                                                                                                                                    | Junction                       | 81504                                                                             |
|----------------------------------------------------------------------------------------------------------|-------------------------------------------------|----------------------------------------------------------------------|------------------------------------------------|--------------------------------------|-----------------------------------------------------------------------------------------------------------------------------------------------------------------------------|---------------------------|-------------------------------------------------------------|---------------------------------|-------------------------------------------------------------|--------------------------------------------------------------------------------------------------------------------------------------------------------------------------------------------------------------------------------------------------------------------------------------------------------------------------------------------------------------------------------------------------------------------------------------------------------------------------------------------------------------------------------------------------------------------------------------------------------------------------------------------------------------------------------------------------------------------------------------------------------------------------------------------------------------------------------------------------------------------------------------------------------------------------------------------------------------------------------------------------------------------------------------------------------------------------------------------------------------------------------------------------------------------------------------------------------------------------------------------------------------------------------------------------------------------------------------------------------------------------------------------------------------------------------------------------------------------------------------------------------------------------------------------------------------------------------------------------------------------------------------------------------------------------------------------------------------------------------------------------------------------------------------------------------------------------------------------------------------------------------------------------------------------------------------------------------------------------------------------------------------------------------------------------------------------------------------------------------------------------------|--------------------------------|-----------------------------------------------------------------------------------|
| M                                                                                                        | D 1                                             | · (*                                                                 |                                                |                                      | Style # Bedrooms # Baths Bath Descript Year Built Year Remode Total Apx Sqf Garage Capac Garage Type Garage Dim Aprox Irrig Acres Irrig District Irrig Water Irrig Descript | led<br>ft<br>city<br>cres | 2021<br>1636<br>2<br>Attached Gara<br>19' x 20'8"<br>0.07   | age                             | A<br>Si<br>El<br>M<br>H<br>Ti<br>Ti<br>Lo<br>Lo<br>Lo<br>El | nit # rea ubdivision em School iddle School axes ax Year arcel # ot Size ot Dimensions ot Size Source ot Description onts evation                                                                                                                                                                                                                                                                                                                                                                                                                                                                                                                                                                                                                                                                                                                                                                                                                                                                                                                                                                                                                                                                                                                                                                                                                                                                                                                                                                                                                                                                                                                                                                                                                                                                                                                                                                                                                                                                                                                                                                                              | G<br>0' - 75' Fi<br>E<br>4,580 | nch<br>:<br>:<br>:-58-042                                                         |
| CIC                                                                                                      | Yes                                             | Dues                                                                 | 100.00                                         | Frequenc                             | Current Use  Cy Annually                                                                                                                                                    |                           | Residential <b>Web</b>                                      | Addres                          |                                                             | oning                                                                                                                                                                                                                                                                                                                                                                                                                                                                                                                                                                                                                                                                                                                                                                                                                                                                                                                                                                                                                                                                                                                                                                                                                                                                                                                                                                                                                                                                                                                                                                                                                                                                                                                                                                                                                                                                                                                                                                                                                                                                                                                          | RSF                            |                                                                                   |
| CIC Includes Common Area Maintenance  Special Asmnt Unkn Spec Asmnt Desc n/a  Association Amenities None |                                                 |                                                                      |                                                |                                      |                                                                                                                                                                             |                           |                                                             |                                 |                                                             |                                                                                                                                                                                                                                                                                                                                                                                                                                                                                                                                                                                                                                                                                                                                                                                                                                                                                                                                                                                                                                                                                                                                                                                                                                                                                                                                                                                                                                                                                                                                                                                                                                                                                                                                                                                                                                                                                                                                                                                                                                                                                                                                |                                |                                                                                   |
| Room Master B Bedrm 2 Bedrm 2 Bedrm 4 Bedrm 5                                                            | Bdrm<br><u>2</u><br>3                           | M 12' x 14' Y U 10' x 12' Y U 12 x 8'10" Y U 9'6" x 13'6" Y          |                                                | Laun<br>Living                       |                                                                                                                                                                             | oom M<br>m M 2            |                                                             | <b>Eating Spc</b><br>Yes        | Frml/Cmb<br>Combo                                           | o Location  Mud Room                                                                                                                                                                                                                                                                                                                                                                                                                                                                                                                                                                                                                                                                                                                                                                                                                                                                                                                                                                                                                                                                                                                                                                                                                                                                                                                                                                                                                                                                                                                                                                                                                                                                                                                                                                                                                                                                                                                                                                                                                                                                                                           |                                |                                                                                   |
| Family Room   N   0                                                                                      |                                                 |                                                                      |                                                |                                      |                                                                                                                                                                             |                           |                                                             |                                 |                                                             |                                                                                                                                                                                                                                                                                                                                                                                                                                                                                                                                                                                                                                                                                                                                                                                                                                                                                                                                                                                                                                                                                                                                                                                                                                                                                                                                                                                                                                                                                                                                                                                                                                                                                                                                                                                                                                                                                                                                                                                                                                                                                                                                |                                |                                                                                   |
| Interio                                                                                                  | r Features                                      |                                                                      |                                                | 1. 100                               | ener, Vaulted                                                                                                                                                               | ri U                      | Fireplac                                                    |                                 | None None                                                   | U FI                                                                                                                                                                                                                                                                                                                                                                                                                                                                                                                                                                                                                                                                                                                                                                                                                                                                                                                                                                                                                                                                                                                                                                                                                                                                                                                                                                                                                                                                                                                                                                                                                                                                                                                                                                                                                                                                                                                                                                                                                                                                                                                           | ш выпс эчг                     | · U                                                                               |
| Landsc<br>Fence<br>Energy                                                                                |                                                 | Landsc<br>Privacy                                                    | aped Front<br>, Vinyl<br>Energy R<br>Applianc  | _                                    | <b>Energy</b><br>Vasher, Garbage                                                                                                                                            |                           | <b>ures</b> None                                            | esc/Ac                          | Patio-<br>cess City/1                                       | The second secon |                                |                                                                                   |
| How Bu<br>Constru<br>Exterio<br>Roof                                                                     | uilt<br>uction<br>or Siding<br>/Found<br>g Type | Site Bu<br>Wood F<br>Stucco,<br>Asphalt<br>Slab<br>Carpet,<br>Forced | ilt<br>Frame<br>, Cultured S<br>t Composition  | tone<br>on<br>y Vinyl Plank<br>I Gas | , -                                                                                                                                                                         |                           | Electric Gas Co Water Water C Sewer Sewer C Docs on Access/ | Compa<br>ompan<br>ompan<br>File | xcel Xcel City Wat y Ute Sewer Ir y City of G House P       | nstalled<br>J                                                                                                                                                                                                                                                                                                                                                                                                                                                                                                                                                                                                                                                                                                                                                                                                                                                                                                                                                                                                                                                                                                                                                                                                                                                                                                                                                                                                                                                                                                                                                                                                                                                                                                                                                                                                                                                                                                                                                                                                                                                                                                                  |                                |                                                                                   |
| Direction Public                                                                                         | ons<br>Remarks                                  | St.<br>Brand n<br>The mas                                            | ew townhom<br>ster suite is c<br>then area. Ca | ne with 4 good                       | I sized bedrooms,                                                                                                                                                           | 3 bat                     | throoms and a 2<br>the laundry roo                          | car gara                        | nge! Pricing in<br>wder bath is e                           | cludes front lands<br>asily accessible fi                                                                                                                                                                                                                                                                                                                                                                                                                                                                                                                                                                                                                                                                                                                                                                                                                                                                                                                                                                                                                                                                                                                                                                                                                                                                                                                                                                                                                                                                                                                                                                                                                                                                                                                                                                                                                                                                                                                                                                                                                                                                                      | scaping and fur                | Kallen Ct and Trace  Ill fencing package.  concept living, dining  be in your new |