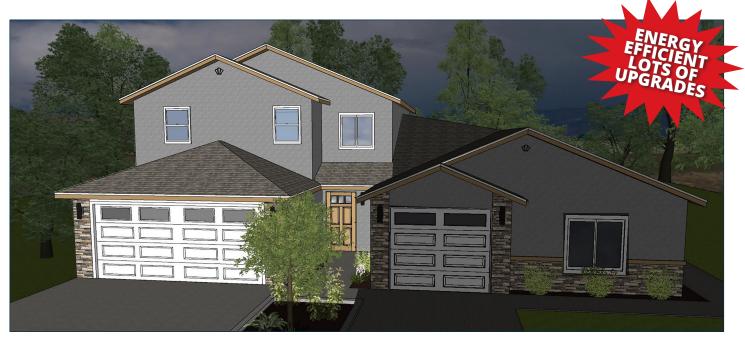

## **403 KALLEN CT UNIT A - 2 STORY**

1,636 SQ FT | OPEN CONCEPT 4 BEDROOM / 2.5 BATHS 2 CAR GARAGE

This floorplan features 4 bedrooms, or 3 with a bonus room over the garage, and 2.5 bathrooms. The living room has a vaulted ceiling and an open concept living, dining and kitchen area. The master is conveniently located on the main level and utilizes the space under the stairs for additional room in the master walk-in closet. The bedrooms upstairs feature oversized or walk-in closets and are generous in size.