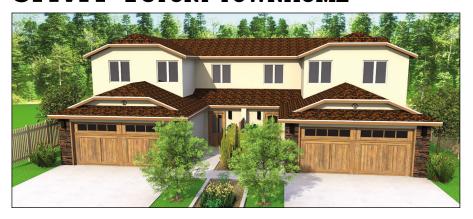

## JAVA - 2 STORY TOWNHOME

## **FEATURES**

- 1,636 SQ. FT.
- 4 BEDROOM
- 2.5 BATHS
- 2 CAR GARAGE

The Java floorplan is one part of a townhome unit and is our most requested 2 story floorplan modified, the Cyprus, modified to fit the typically smaller lots for townhomes. This plan is flexible and has been designed to fit with another 2 story or ranch unit, our Mocha plan. The Java features 4 bedrooms, or 3 with a bonus room over the garage, and 2.5 bathrooms. The living room has a vaulted ceiling and an open concept living, dining and kitchen area. The master is conveniently located on the main level and utilizes the space