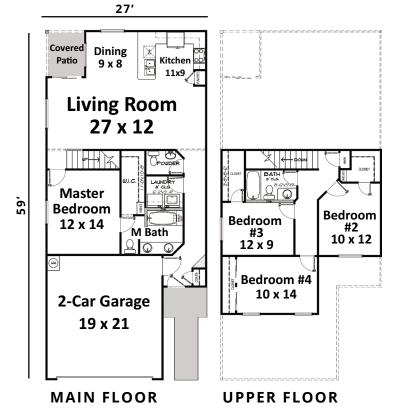

## **FEATURES**

- 1,636 SQ. FT.
- 4 BEDROOM
- 2.5 BATHS
- 2 CAR GARAGE

The Java floorplan is one part of a townhome unit and is our most requested 2 story floorplan modified, the Cyprus, modified to fit the typically smaller lots for townhomes. This plan is flexible and has been designed to fit with another 2 story or ranch unit, our Mocha plan. The Java features 4 bedrooms, or 3 with a bonus room over the garage, and 2.5 bathrooms. The living room has a vaulted ceiling and an open concept living, dining and kitchen area. The master is conveniently located on the main level and utilizes the space

under the stairs for additional room in the master walk-in closet. The bedrooms upstairs feature oversized or walk-in closets and are generous in size. The Java is a well thought out plan which can offer affordable family living in a great package.