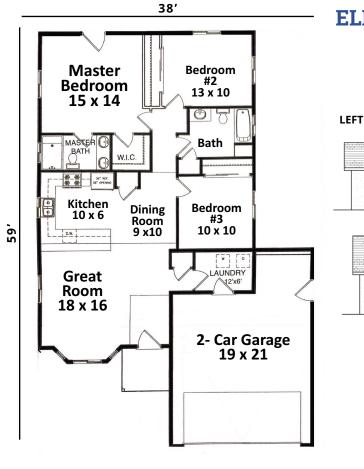

## CASTELLO

## FEATURES • 1,277 SQ. FT. • 3 BEDROOM • 2 BATHS • 2 CAR GARAGE

The Castello floor plan boasts great vaulted ceilings with 1277 sq. ft. living space! The large bedrooms are located away from the main living area to ensure privacy and relaxation time. The master bedroom offers a great walk-in closet and private bathroom with access to the outside patio. The open-concept

floor plan between the kitchen, dining room and living offers plenty of natural flow through the house. With bar height counter tops there is plenty of room and options for having meals. This plan offers an oversized 2 car garage with extra storage for your needs.