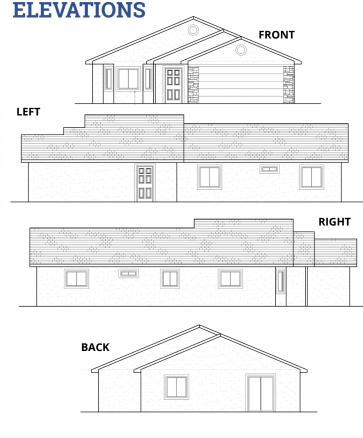

## CASTELLO

## FEATURES • 1,277 SQ. FT. • 3 BEDROOM • 2 BATHS • 2 CAR GARAGE

The Castello floor plan boasts great vaulted ceilings with 1277 sq. ft. living space! The large bedrooms are located away from the main living area to ensure privacy and relaxation time. The master bedroom offers a great walk-in closet and private bathroom with access to the outside patio. The open-concept

floor plan between the kitchen, dining room and living offers plenty of natural flow through the house. With bar height counter tops there is plenty of room and options for having meals. This plan offers an oversized 2 car garage with extra storage for your needs.