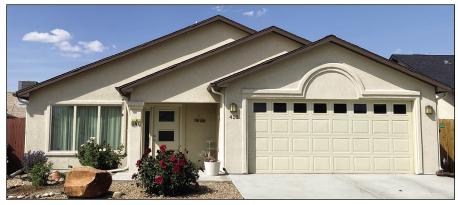

## CASTELLO

## FEATURES • 1,277 SQ. FT. • 3 BEDROOM • 2 BATHS • 2 CAR GARAGE

The Castello floor plan boasts great vaulted ceilings with 1277 sq. ft. living space! The large bedrooms are located away from the main living area to ensure privacy and relaxation time. The master bedroom offers a great walk-in closet and private bathroom with access to the outside patio. The open-concept

floor plan between the kitchen, dining room and living offers plenty of natural flow through the house. With bar height counter tops there is plenty of room and options for having meals. This plan offers an oversized 2 car garage with extra storage for your needs.