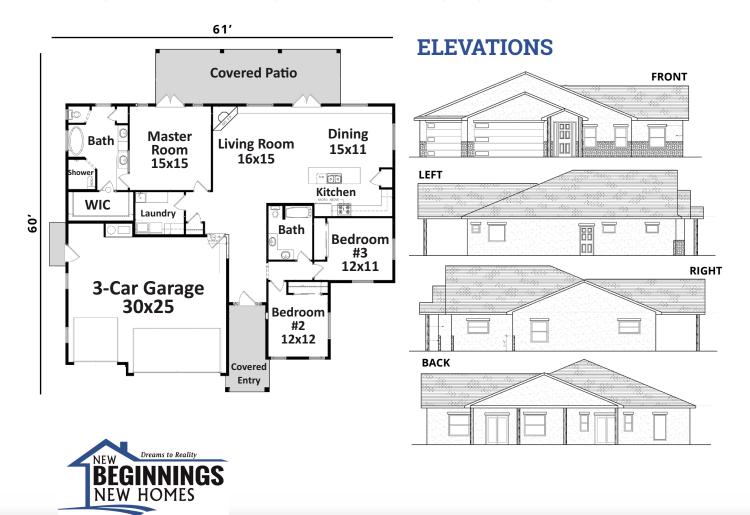

## **BELLA PRIMA**

FEATURES

- 1,917 SQ. FT.
- 3 BEDROOM
- 2 BATHS
- 3 CAR GARAGE

This home features an abundance of natural light with vaulted ceilings and a wide open entry – perfect for your warm and welcoming décor! High ceilings throughout and a split bedroom design make this plan a favorite. Open concept living area with ample dining room space, a 10' island, and pantry is perfect for the chef in your life. Enjoy a corner gas fireplace with rock and wood accents in the living room, plus a large entertainment wall for your big screen TV. The

master bedroom includes a large walk-in closet and a 5 piece bathroom. The spacious laundry room has a utility sink, folding table and room for additional storage. The garage "WOW's" most hobby enthusiasts with over 750 square feet of storage and parking. The space is finished with 9' ceilings, textured and painted walls, which creates a comfortable work area. The long covered back patio, has a fan, can lighting and is plumbed for natural gas – a great BBQ hangout spot.