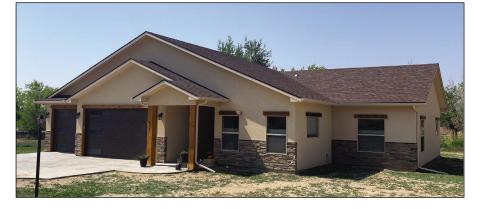

## **BELLA PRIMA**

FEATURES

- 1,917 SQ. FT.
- 3 BEDROOM
- 2 BATHS
- 3 CAR GARAGE

This home features an abundance of natural light with vaulted ceilings and a wide open entry – perfect for your warm and welcoming décor! High ceilings throughout and a split bedroom design make this plan a favorite. Open concept living area with ample dining room space, a 10' island, and pantry is perfect for the chef in your life. Enjoy a corner gas fireplace with rock and wood accents in the living room, plus a large entertainment wall for your big screen TV. The

master bedroom includes a large walk-in closet and a 5 piece bathroom. The spacious laundry room has a utility sink, folding table and room for additional storage. The garage "WOW's" most hobby enthusiasts with over 750 square feet of storage and parking. The space is finished with 9' ceilings, textured and painted walls, which creates a comfortable work area. The long covered back patio, has a fan, can lighting and is plumbed for natural gas – a great BBQ hangout spot.