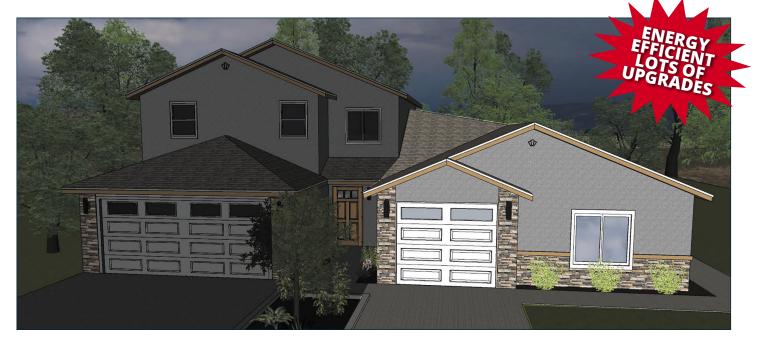

## THIS HOME COULD BE YOURS! **READY TO CLOSE IN MID NOVEMBER**

**New Beginning New Homes** 536 31 1/2 Road • Grand Junction, Colorado

## **401 KELLAN CT UNIT B - RANCH**

## 1,331 SQ FT | OPEN CONCEPT **3 BEDROOM / 2 BATHS 1 CAR GARAGE**

United OUNT

The Mocha plan offers convenient single living with 3 bedrooms and 2 full bathrooms, spacious laundry room and open concept living/ dining/kitchen area all wrapped up in an efficient 1300 sq. ft. package. Lots of storage in the single car garage.