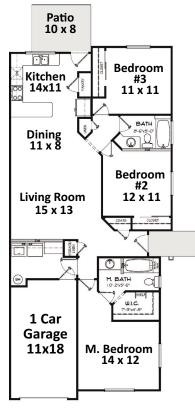

## 1,331 SQ FT | OPEN CONCEPT **3 BEDROOM / 2 BATHS 1 CAR GARAGE**

United OUNT

The Mocha plan offers convenient single living with 3 bedrooms and 2 full bathrooms, spacious laundry room and open concept living/ dining/kitchen area all wrapped up in an efficient 1300 sq. ft. package. Lots of storage in the single car garage.

## **FOR SALE** \$329,900

970-210-5190 Teresa Rens, Realtor

**Real Colorado Properties** 

www.NewBeginningsNewHomes.com

| MLS# 2021523                                                                                                 | 86                                                     | Status                                                                                                             | A                                                                                  | List Pric                                                                                                                                                                                                                                | e \$329,900                                                                                                           | )                                                                          | 401                                   | Kallen Cou                                                                                     | rt Grand                                                                                                                                                                           | Junction                                                                   | 81504                                                                                                                      |
|--------------------------------------------------------------------------------------------------------------|--------------------------------------------------------|--------------------------------------------------------------------------------------------------------------------|------------------------------------------------------------------------------------|------------------------------------------------------------------------------------------------------------------------------------------------------------------------------------------------------------------------------------------|-----------------------------------------------------------------------------------------------------------------------|----------------------------------------------------------------------------|---------------------------------------|------------------------------------------------------------------------------------------------|------------------------------------------------------------------------------------------------------------------------------------------------------------------------------------|----------------------------------------------------------------------------|----------------------------------------------------------------------------------------------------------------------------|
|                                                                                                              |                                                        |                                                                                                                    |                                                                                    | Style<br># Bedrooms<br># Baths<br>Bath Descrip<br>Year Built<br>Year Remode<br>Total Apx Sq<br>Garage Capa<br>Garage Type<br>Garage Dim<br>Aprox Irrig A<br>Total Acres<br>Irrig District<br>Irrig Water<br>Irrig Descrip<br>Current Use | 2021<br>eled<br>Ft 1331<br>city 1<br>Attache<br>11' x 18<br>o.07<br>N                                                 | 3'                                                                         | ge                                    | Ar<br>Su<br>Ele<br>Mi<br>Ta<br>Ta<br>Da<br>Lo<br>Lo<br>Lo<br>Ele                               | it #<br>ea<br>bdivision<br>em School<br>ddle School<br>gh School<br>xes<br>x Year<br>rcel #<br>t Size<br>t Dimensions<br>t Size Source<br>t Description<br>onts<br>evation<br>ning | G                                                                          | nch<br>-58-043                                                                                                             |
| CIC Yes                                                                                                      | Dues                                                   |                                                                                                                    | Frequenc                                                                           | <b>y</b> Annually                                                                                                                                                                                                                        |                                                                                                                       | Web A                                                                      |                                       |                                                                                                | -                                                                                                                                                                                  |                                                                            |                                                                                                                            |
| CIC Includes Cor<br>Association Ame                                                                          |                                                        |                                                                                                                    | nce                                                                                |                                                                                                                                                                                                                                          | Special A                                                                                                             | smnt                                                                       | Unkn                                  | Spec Asmn                                                                                      | <b>t Desc</b> Unkno                                                                                                                                                                | own                                                                        |                                                                                                                            |
| Room<br>Master Bdrm<br>Bedrm 2<br>Bedrm 3<br>Bedrm 4<br>Bedrm 5                                              | Leve<br>M<br>M<br>M                                    | <b>Apx Size</b><br>13'8" x 11'8"<br>11'6" x 11'<br>11' x 11'3"                                                     | Conformi<br>Y<br>Y<br>Y                                                            | ing                                                                                                                                                                                                                                      | Room<br>Kitchen<br>Dining Room<br>Laundry Room<br>Living Room<br>Family Room                                          | ı<br>m                                                                     | And Serve<br>M<br>M<br>M<br>M<br>N    | <b>Apx Size</b><br>13'6" × 10'8"<br>11'3" × 8'<br>8'x6'<br>15'4" × 12'8"<br>0                  | Eating Spc<br>Yes                                                                                                                                                                  | Frml/Cmbo<br>Combo                                                         | <b>D</b> Location                                                                                                          |
| Upper SqFt 0<br>Interior Features<br>Exterior Features<br>Landscaping                                        | s None                                                 |                                                                                                                    |                                                                                    | Lower So                                                                                                                                                                                                                                 | Fir                                                                                                                   |                                                                            | Infin                                 | in Level<br>Bsmt SqFt (<br>None<br>Patio-0                                                     |                                                                                                                                                                                    | in Bsmt SqF                                                                | <b>t</b> 0                                                                                                                 |
| Fence                                                                                                        | Priva                                                  | cy, Vinyl                                                                                                          |                                                                                    | _                                                                                                                                                                                                                                        |                                                                                                                       |                                                                            | esc/A                                 | ccess City/To                                                                                  | own, Paved                                                                                                                                                                         |                                                                            |                                                                                                                            |
| Energy Rated<br>3 Phase No                                                                                   |                                                        | Energy Ra<br>Appliance                                                                                             |                                                                                    | Energy<br>asher, Garbag                                                                                                                                                                                                                  |                                                                                                                       | None<br>s Range                                                            | - Ove                                 | n. Microwave F                                                                                 | Built-in, Washe                                                                                                                                                                    | r Hookup, Dry                                                              | ver Hookup                                                                                                                 |
| How Built<br>Construction<br>Exterior Siding<br>Roof<br>Bsmnt/Found<br>Floor<br>Heating Type<br>Cooling Type | Stuce<br>Asph<br>Slab<br>Carp<br>Force                 |                                                                                                                    | one<br>n<br>yl Planking<br>Gas                                                     |                                                                                                                                                                                                                                          | Ele<br>Ga<br>Wa<br>Se<br>Se<br>Do                                                                                     | ectric C<br>as Co<br>ater<br>ater Co<br>wer<br>wer Co<br>wer Co            | compa<br>ompa<br>ompa<br>File         | any Xcel<br>Xcel<br>City Wate<br>ny Ute<br>Sewer In:                                           | er<br>stalled                                                                                                                                                                      |                                                                            |                                                                                                                            |
| Directions<br>Public Remarks                                                                                 | From<br>St.<br>Looki<br>bedro<br>This<br>with<br>end c | I-70 Business L<br>ng for affordabl<br>ooms, 2 bathroo<br>plan is called the<br>carpeted bedroo<br>of November, yc | e living in a bi<br>ms, spacious<br>e Mocha, and<br>oms and luxur<br>ou can be mov | rand new home<br>laundry room ar<br>it has been desi<br>y vinyl plank floo                                                                                                                                                               | D Rd, Right on<br>? This new consi-<br>id open concept<br>gned for easy liv<br>pring in the main<br>e for the holiday | Brealynr<br>truction<br>t living/c<br>ving with<br>n living a<br>ys! The l | townh<br>lining/<br>h no st<br>areas. | eft on Trace St.<br>ome built by Ne<br>kitchen area all<br>airs and an atta<br>Front landscapi | w Beginnings N<br>wrapped up in a<br>iched single car<br>ng and fencing i                                                                                                          | lew Homes offe<br>an efficient 130<br>garage! Nice fi<br>is included! Esti | Kallen Ct and Trace<br>rs 3 good sized<br>0+ sq ft package!<br>nishes throughout<br>mated completion<br>t this is the only |
|                                                                                                              |                                                        |                                                                                                                    |                                                                                    |                                                                                                                                                                                                                                          | TERESA R                                                                                                              | ENS                                                                        |                                       |                                                                                                |                                                                                                                                                                                    |                                                                            |                                                                                                                            |