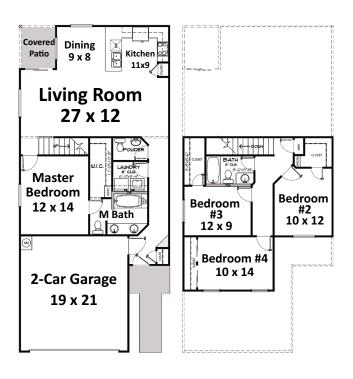

### 1,636 SQ FT | OPEN CONCEPT 4 BEDROOM / 2.5 BATHS **2 CAR GARAGE**

This floorplan features 4 bedrooms, or 3 with a bonus room over the garage, and 2.5 bathrooms. The living room has a vaulted ceiling and an open concept living, dining and kitchen area. The master is conveniently located on the main level and utilizes the space under the stairs for additional room in the master walk-in closet. The bedrooms upstairs feature oversized or walk-in closets and are generous in size.

#### **New Beginning New Homes**

536 31 1/2 Road • Grand Junction, Colorado

| MIS#                                                                                                                           | 2021530                    | 2                                                                                                                                                                                                                                                                                                                                                                                                                                                            | Status                | Δ                               | List Price                                                                                                                                                                  | e \$3                              | 64.900             | 401        | Kallen Co                                           | urt Grand                                                                                                                               | lunction                                                                                              | 81504               |
|--------------------------------------------------------------------------------------------------------------------------------|----------------------------|--------------------------------------------------------------------------------------------------------------------------------------------------------------------------------------------------------------------------------------------------------------------------------------------------------------------------------------------------------------------------------------------------------------------------------------------------------------|-----------------------|---------------------------------|-----------------------------------------------------------------------------------------------------------------------------------------------------------------------------|------------------------------------|--------------------|------------|-----------------------------------------------------|-----------------------------------------------------------------------------------------------------------------------------------------|-------------------------------------------------------------------------------------------------------|---------------------|
| 9000                                                                                                                           | 2021530.<br>D              |                                                                                                                                                                                                                                                                                                                                                                                                                                                              | Status                | 5<br>#<br>#<br>F<br>N<br>N<br>N | List Price Style Bedrooms Baths Bath Descript Cear Built Cear Remode Cotal Apx Sql Garage Capac Garage Type Garage Dim Aprox Irrig A Cotal Acres Irrig District Irrig Water | tion<br>eled<br>Ft<br>city<br>cres | 2 Story<br>4<br>3  |            | A<br>S<br>E<br>M<br>H<br>T<br>T<br>P<br>L<br>L<br>L | nit # rea ubdivision lem School liddle School agh School axes ax Year arcel # ot Size ot Dimensions ot Size Source ot Description ronts | A SE GrndJc West Brar Pear Park East Grand Jct 90.00 2021 2943-174 A: 0-0.24 33 x 90 G 0' - 75' Fro E | nch                 |
|                                                                                                                                |                            |                                                                                                                                                                                                                                                                                                                                                                                                                                                              |                       |                                 | rrig Descript<br>Current Use                                                                                                                                                | tion                               | Residential        |            |                                                     | levation<br>oning                                                                                                                       | 4,580<br>RSF                                                                                          |                     |
| CIC                                                                                                                            | Yes                        | Dues                                                                                                                                                                                                                                                                                                                                                                                                                                                         | 100.00                |                                 |                                                                                                                                                                             |                                    |                    | Addro      |                                                     | iy                                                                                                                                      | 101                                                                                                   |                     |
| CIC Yes Dues 100.00 Frequency Annually Web Address CIC Includes Common Area Maintenance Special Asmnt Unkn Spec Asmnt Desc n/a |                            |                                                                                                                                                                                                                                                                                                                                                                                                                                                              |                       |                                 |                                                                                                                                                                             |                                    |                    |            |                                                     |                                                                                                                                         |                                                                                                       |                     |
|                                                                                                                                | tion Amen                  |                                                                                                                                                                                                                                                                                                                                                                                                                                                              |                       |                                 |                                                                                                                                                                             |                                    |                    |            |                                                     | ,                                                                                                                                       |                                                                                                       |                     |
| Room                                                                                                                           |                            | Leve Apx Size Conforming                                                                                                                                                                                                                                                                                                                                                                                                                                     |                       |                                 |                                                                                                                                                                             | Leve                               | <b>Apx Size</b>    | Eating Spc | FrmI/Cmb                                            | Location                                                                                                                                |                                                                                                       |                     |
|                                                                                                                                | Master Bdrm M<br>Bedrm 2 U |                                                                                                                                                                                                                                                                                                                                                                                                                                                              | 12' x 14'             | Y                               | Kitcl                                                                                                                                                                       |                                    |                    | М          | 11' x 9'                                            | Yes                                                                                                                                     |                                                                                                       |                     |
|                                                                                                                                | Bedrm 2                    |                                                                                                                                                                                                                                                                                                                                                                                                                                                              | 10' x 12'             | Y                               |                                                                                                                                                                             | Dinin                              |                    | M          | 8' x 8'                                             |                                                                                                                                         | Combo                                                                                                 | Mad Dans            |
| Bedrm 3                                                                                                                        |                            | U                                                                                                                                                                                                                                                                                                                                                                                                                                                            | 12 x 8'10"            | Y                               |                                                                                                                                                                             | Laun                               |                    | M          | 6' x 5'                                             |                                                                                                                                         |                                                                                                       | Mud Room            |
| Bedrm 4<br>Bedrm 5                                                                                                             |                            | U                                                                                                                                                                                                                                                                                                                                                                                                                                                            | 9'6" x 13'6"          | Υ                               |                                                                                                                                                                             |                                    | g Room<br>ily Room | M<br>N     | 26' x 12'<br>0                                      |                                                                                                                                         |                                                                                                       |                     |
| Dearing                                                                                                                        | ,                          |                                                                                                                                                                                                                                                                                                                                                                                                                                                              |                       |                                 |                                                                                                                                                                             | i aiii                             | ily Room           | IN         | U                                                   |                                                                                                                                         |                                                                                                       |                     |
| Bathroom(s) Lvl M-Main Level, U-Upper Level                                                                                    |                            |                                                                                                                                                                                                                                                                                                                                                                                                                                                              |                       |                                 |                                                                                                                                                                             |                                    |                    |            |                                                     |                                                                                                                                         |                                                                                                       |                     |
|                                                                                                                                | <b>SqFt</b> 605            |                                                                                                                                                                                                                                                                                                                                                                                                                                                              | Main SqF              |                                 | Lower Sq                                                                                                                                                                    | <b>Ft</b> 0                        | 200 000            |            | Bsmt SqFt                                           | 0 <b>F</b>                                                                                                                              | in Bsmt SqFt                                                                                          | t 0                 |
|                                                                                                                                |                            |                                                                                                                                                                                                                                                                                                                                                                                                                                                              | ng Fan(s), Gara       | age Door Ope                    | ner, Vaulted                                                                                                                                                                |                                    | Firepla            | ce         | None                                                |                                                                                                                                         |                                                                                                       |                     |
|                                                                                                                                | r Features                 |                                                                                                                                                                                                                                                                                                                                                                                                                                                              |                       |                                 |                                                                                                                                                                             |                                    | D-4:- /F           | \I-        | D-ti-                                               | 0                                                                                                                                       |                                                                                                       |                     |
| Landsc                                                                                                                         | apıng                      |                                                                                                                                                                                                                                                                                                                                                                                                                                                              | scaped Front          |                                 |                                                                                                                                                                             |                                    | Patio/D            |            |                                                     | -Open                                                                                                                                   |                                                                                                       |                     |
| Fence<br>Energy                                                                                                                | Dated                      | Priva                                                                                                                                                                                                                                                                                                                                                                                                                                                        | cy, Vinyl<br>Energy R | ating                           | Energy                                                                                                                                                                      | East                               | ures None          | Jesc/ A    | ccess City/                                         | rown, Paved                                                                                                                             |                                                                                                       |                     |
|                                                                                                                                | e Unknown                  |                                                                                                                                                                                                                                                                                                                                                                                                                                                              | Appliance             |                                 | isher, Garbage                                                                                                                                                              |                                    |                    | ae Over    | n Microwave                                         |                                                                                                                                         |                                                                                                       |                     |
| How Bu                                                                                                                         |                            | Site I                                                                                                                                                                                                                                                                                                                                                                                                                                                       |                       | DISTIVE                         | isrici, darbage                                                                                                                                                             | , Бізр                             | 100 001            |            | any Xcel                                            |                                                                                                                                         |                                                                                                       |                     |
| Constru                                                                                                                        |                            |                                                                                                                                                                                                                                                                                                                                                                                                                                                              | d Frame               |                                 |                                                                                                                                                                             |                                    | Gas Co             | Compa      | Xcel                                                |                                                                                                                                         |                                                                                                       |                     |
|                                                                                                                                | r Siding                   |                                                                                                                                                                                                                                                                                                                                                                                                                                                              | co, Cultured St       | one                             |                                                                                                                                                                             |                                    | Water              |            | City Wa                                             | ter                                                                                                                                     |                                                                                                       |                     |
| Roof                                                                                                                           | . Jianing                  |                                                                                                                                                                                                                                                                                                                                                                                                                                                              | alt Compositio        |                                 |                                                                                                                                                                             |                                    | Water (            | Compar     |                                                     |                                                                                                                                         |                                                                                                       |                     |
| Bsmnt/                                                                                                                         | Found                      | Slab                                                                                                                                                                                                                                                                                                                                                                                                                                                         |                       |                                 |                                                                                                                                                                             |                                    | Sewer              | p.u.       | Sewer I                                             | nstalled                                                                                                                                |                                                                                                       |                     |
| Floor                                                                                                                          |                            |                                                                                                                                                                                                                                                                                                                                                                                                                                                              | et, Tile, Luxur       | y Vinyl Plankir                 | ng                                                                                                                                                                          |                                    | Sewer              | Compai     |                                                     |                                                                                                                                         |                                                                                                       |                     |
| Heating Type                                                                                                                   |                            | Forced Air, Natural Gas                                                                                                                                                                                                                                                                                                                                                                                                                                      |                       |                                 |                                                                                                                                                                             |                                    | Docs or            | Figure 60  | House Plans                                         |                                                                                                                                         |                                                                                                       |                     |
| Cooling Type                                                                                                                   |                            | Refrigerated Central Air                                                                                                                                                                                                                                                                                                                                                                                                                                     |                       |                                 |                                                                                                                                                                             |                                    | Access             | Med Ir     | ncl None                                            |                                                                                                                                         |                                                                                                       |                     |
| Direction                                                                                                                      | ons                        | From<br>St.                                                                                                                                                                                                                                                                                                                                                                                                                                                  | I-70 Business L       | oop, South to                   | D Rd., West on                                                                                                                                                              | D rd,                              | Right on Brealy    | nn Ct., L  | eft on Trace S                                      | St., Property is on                                                                                                                     | the corner of k                                                                                       | Kallen Ct and Trace |
| Public I                                                                                                                       | Remarks                    | Brand new townhome with 4 good sized bedrooms, 3 bathrooms and a 2 car garage! Pricing includes front landscaping and full fencing package. The master suite is on the main level with easy access to the laundry room. A powder bath is easily accessible from the open concept living, dining and kitchen area. Carpet, tile and luxury vinyl plank flooring. Estimated completion end of November, so act fast and you can be in your new home this year! |                       |                                 |                                                                                                                                                                             |                                    |                    |            |                                                     |                                                                                                                                         |                                                                                                       |                     |