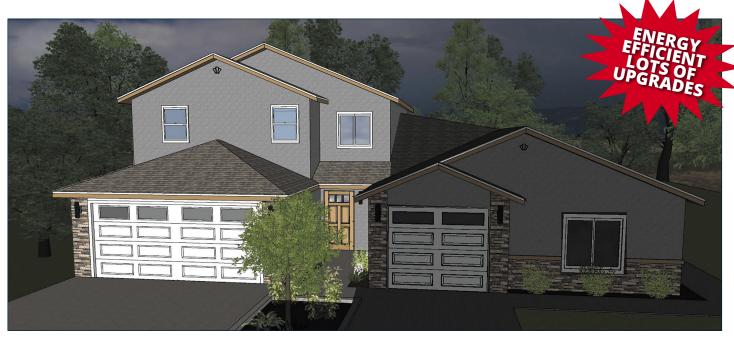

# **401 KALLEN CT UNIT A - 2 STORY**

### 1,636 SQ FT | OPEN CONCEPT 4 BEDROOM / 2.5 BATHS **2 CAR GARAGE**

This floorplan features 4 bedrooms, or 3 with a bonus room over the garage, and 2.5 bathrooms. The living room has a vaulted ceiling and an open concept living, dining and kitchen area. The master is conveniently located on the main level and utilizes the space under the stairs for additional room in the master walk-in closet. The bedrooms upstairs feature oversized or walk-in closets and are generous in size.